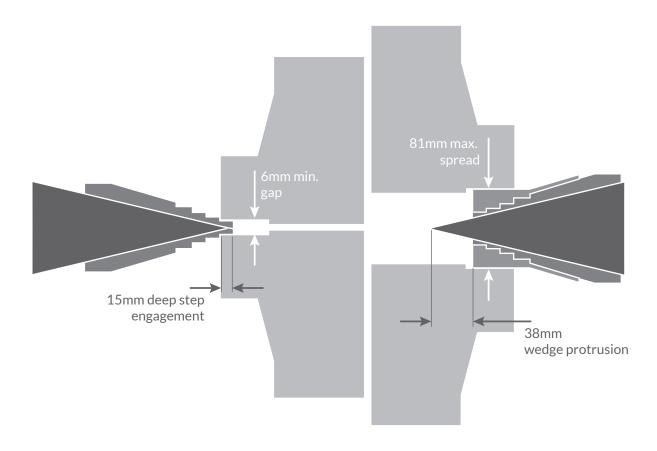

## Flange Spreading Wedge Twin Tool and Pump Kit

A full set of 2 Hydraulic Flange Spreading Wedges with a hydraulic hand pump, hoses and accessories.

The FSW17 flange spreading wedge can enter a flange joint access gap as little as 6mm and produce a maximum force of 326kN when used in pairs (as recommended) to push the mating faces of flanges apart. The FSW17 can create a gap up to 81mm between flange faces with the stepped blocks fitted facilitating the replacement of gaskets, seal ring's, or other flange face maintenance and testing.

- 100% Load/Pressure tested and certified
- High durability High Quality low Maintenance design
- Tool weight 7Kg
- Max Spreading force 163kN (326kN when used in pairs)
- Spreading distance 6mm to 81mm (when used with stepped blocks)
- Robust Moulded Case for easy transportation and storage