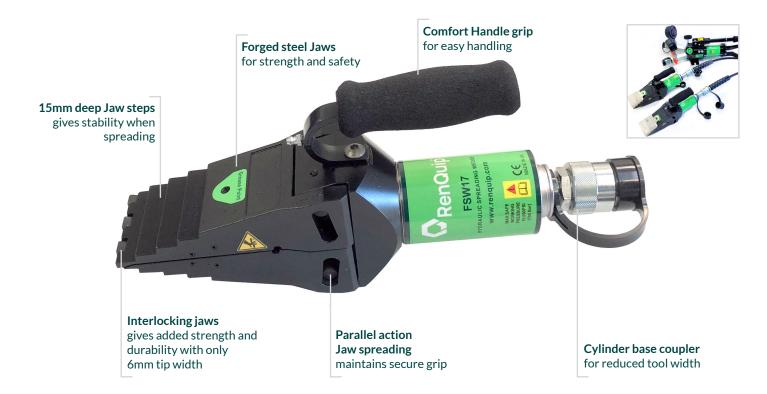

## Flange Spreading Wedge Twin Tool and Pump Kit

A full set of 2 Hydraulic Flange Spreading Wedges with a hydraulic hand pump, hoses and accessories.

The FSW17 flange spreading wedge can enter a flange joint access gap as little as 6mm and produce a maximum force of 326kN when used in pairs (as recommended) to push the mating faces of flanges apart. The FSW17 can create a gap up to 81mm between flange faces with the stepped blocks fitted facilitating the replacement of gaskets, seal ring's, or other flange face maintenance and testing.

- 100% Load/Pressure tested and certified
- High durability High Quality low Maintenance design
- Tool weight 7Kg
- Max Spreading force 163kN (326kN when used in pairs)
- Spreading distance 6mm to 81mm (when used with stepped blocks)
- Robust Moulded Case for easy transportation and storage